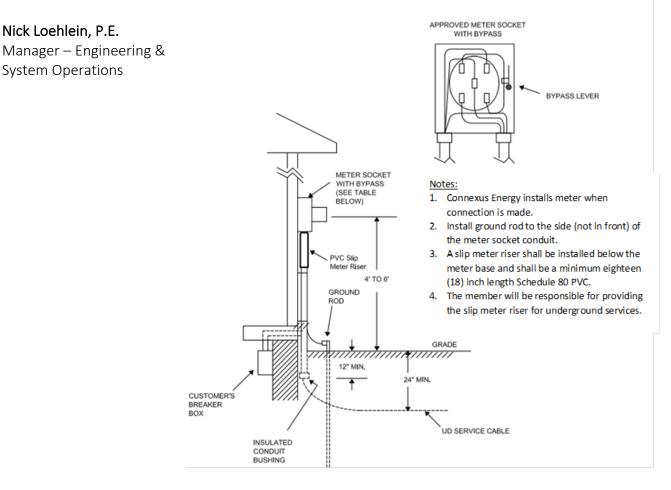

14601 Ramsey Boulevard Ramsey, Minnesota 55303 763.323.2600 Fax: 763.323.2603 www.connexusenergy.com info@connexusenergy.com

Dear Builder/Electrician,

Connexus Energy is continually striving to improve the reliability of our electric power to our members. Effective April 1<sup>st</sup>, 2020 the customer will be responsible for providing a <u>PVC Slip Meter Riser</u> for underground service risers to electric meters.

A Slip Meter Riser will eliminate problems that can occur when the ground settles after construction or when frost moves the conduit's ground positioning, which can cause the conduit to break.

The PVC Slip Meter Riser will need to be the correct size for the stand pipe. For a 200amp service the diameter of the conduit is 2 inches; for a 400-amp service the diameter of the conduit is 3 inches.

Sincerely,